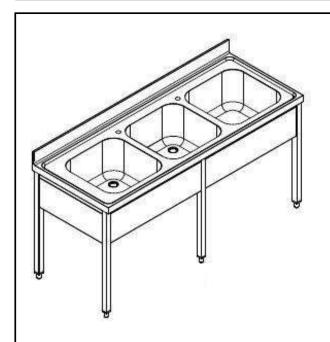

## Premium Preparation Sink unit with 3 bowls

| ITEM #  |  |
|---------|--|
| MODEL # |  |
| NAME #  |  |
| SIS #   |  |
| AIA #   |  |

134232 (TLSGLG1836)

Sink unit with 3 bowls

#### Construction

- Constructed entirely in 304 AISI stainless steel.
- Square section legs (40x40mm, 10/10 in thickness) and height-adjustable feet (-20/+30mm).
- Welded frame and legs.

# Premium Preparation Sink unit with 3 bowls

|  | Key Information:                                                                                                                                                                                                            |                 |  |
|--|-----------------------------------------------------------------------------------------------------------------------------------------------------------------------------------------------------------------------------|-----------------|--|
|  | External dimensions, Width: 134232 (TLSGLG1836) External dimensions, Depth: External dimensions, Height: Upstand Dimensions, Depth: Upstand Dimensions, Radius: Bowls number Bowl dimensions Worktop thickness: Net weight: | 100 mm<br>13 mm |  |
|  |                                                                                                                                                                                                                             |                 |  |
|  |                                                                                                                                                                                                                             |                 |  |
|  |                                                                                                                                                                                                                             |                 |  |
|  |                                                                                                                                                                                                                             |                 |  |
|  |                                                                                                                                                                                                                             |                 |  |
|  |                                                                                                                                                                                                                             |                 |  |